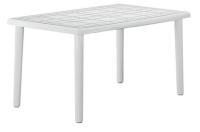

# **TABLES OLOT TABLETOP WHITE**

### DESCRIPTION

Rectangular table injected in polypropylene. Pressure-fitted legs. Hole for umbrella 38 mm.

#### **MEASUREMENTS**

**W** 90cm × **L** 140cm × **H** 73cm **W** 35.44in × **L** 55.12in × **H** 28.75in

### COLOR

White RAL 9016

Dangerous chemicals are not used under any circumstances during

At **Resol**, all waste is managed in a sustai-nable and responsible way.