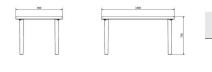

#### **MEASUREMENTS**

**W** 90cm × **L** 140cm × **H** 73cm **W** 35.44in × **L** 55.12in × **H** 28.75in