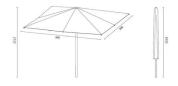

## **MEASUREMENTS**

**W** 300cm × **L** 300cm × **H** 272,7cm **W** 118.12in × **L** 118.12in × **H** 107.37in