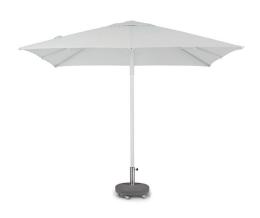

# **SUNRAY SUNSHADE IVORY**

#### **DESCRIPTION**

Parasol with effortless and cordless opening mechanism.

Incorporates self-locking. One-piece ø60mm aluminum mast. Mass-dyed polyester fabric.

## **MEASUREMENTS**

**W** 300cm × **L** 300cm × **H** 272,7cm **W** 118.12in × **L** 118.12in × **H** 107.37in