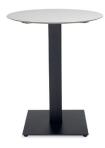

#### DESCRIPTION

Table for indoor use with painted cast iron pedestal base table.  $80 \times 80$  mm tube. Non-turn notch. Base dimensions:  $40 \times 40$  cm. Table top in high pressure laminate (HPL).

## MEASUREMENTS

H 73cm × Ø 60cm H 28.75in × Ø 23.63in

# CHARACTERISTICS

Weight 17,13 Kg.

| STD   | Packaging dim. | Units Container | Units Container | Units Container | Units Trayler    | Units Truck |
|-------|----------------|-----------------|-----------------|-----------------|------------------|-------------|
| units | (cm)           | 20'             | 40′             | HC              | 70m <sup>3</sup> | 100m³       |
| 1X    | 61 × 64 × 20   | 360             | 753             | 909             | 1072             | 1109        |

#### STRUCTURE COLOR

White RAL 9016

W width L lenght H height Hs seat height Ha Arm height Ø Diameter