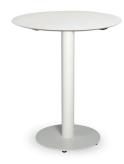

# **TABLES TAPIES Ø40 FOOT WHITE**

#### DESCRIPTION

Table for indoor use with painted cast iron pedestal base table.  $\emptyset$  80 mm tube. Non-turn notch. Base dimensions:  $\emptyset$  40 cm. Table top in high pressure laminate (HPL).

# MEASUREMENTS

H 73cm × Ø 70cm H 28.75in × Ø 27.56in

## STRUCTURE COLOR

White RAL 9016

W width L lenght H height Hs seat height Ha Arm height Ø Diameter