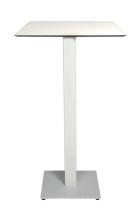

#### DESCRIPTION

Table for indoor use with painted cast iron pedestal base table.  $80 \times 80$  mm tube. Non-turn notch. Base dimensions:  $40 \times 40$  cm. Table top in high pressure laminate (HPL).

### MEASUREMENTS

₩ 60cm × L 60cm × H 109cm
₩ 23.63in × L 23.63in × H 42.92in

### STRUCTURE COLOR

White RAL 9016

W width L lenght H height Hs seat height Ha Arm height Ø Diameter