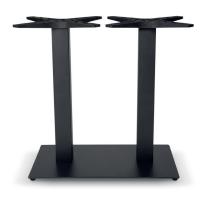

# **DOUBLE TAPIES FOOT BLACK**

#### DESCRIPTION

Painted cast iron double central foot for indoor use. 80 x 80 mm tubes. Non-turn notch. Base dimensions:  $70 \times 40$  cm.

#### MEASUREMENTS

₩ 40cm × L 70cm × H 72cm
₩ 15.75in × L 27.56in × H 28.35in