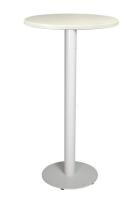

# TABLES HIGH TAPIES 110 Ø40 FOOT WHITE

### DESCRIPTION

Table for indoor use with painted cast iron pedestal base table. Ø 80 mm tube. Non-turn notch. Base dimensions: Ø 40 cm. Table top in Werzalit.

## MEASUREMENTS

H 109,5cm × Ø 60cm H 43.12in × Ø 23.63in