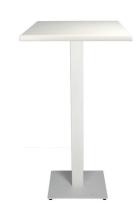

# TABLES TAPIES 110 40X40 FOOT WHITE

#### DESCRIPTION

Table for indoor use with painted cast iron pedestal base table.  $80 \times 80$  mm tube. Non-turn notch. Base dimensions:  $40 \times 40$  cm. Table top in Werzalit.

#### MEASUREMENTS

W 60cm × L 60cm × H 109,5cm
W 23.63in × L 23.63in × H 43.12in

### STRUCTURE COLOR

White RAL 9016

W width L lenght H height Hs seat height Ha Arm height Ø Diameter

At **Resol**, all waste is managed in a sustainable and responsible way.